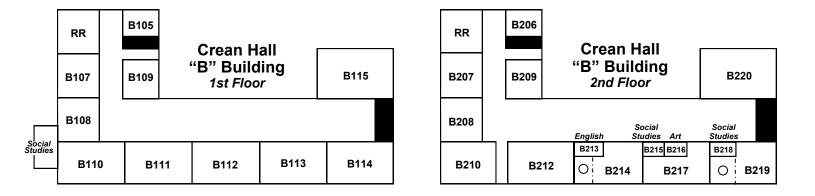

# Santa Margarita Catholic High School CLASSROOM LOCATOR

22062 Antonio Parkway \* Rancho Santa Margarita, CA 92688 (949) 766-6000