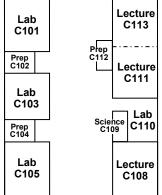

# Santa Margarita Catholic High School CLASSROOM LOCATOR

22062 Antonio Parkway \* Rancho Santa Margarita, CA 92688 (949) 766-6000

#### Lyon Hall Classrooms "A" Building AVARIAN Storage **Band Room** (Triangle RR A142 Room) A144 A151 Storage A145 A146 Choir Drama A150 A152 (Black Box) A153 A147 A148 A149



## Borchard Science Labs "C" Building



### Eagle Athletic Center "R" Building

R215 on the 2nd floor is the only student classroom in this building. The EAC is located at the back of campus at the far end of the Football Field.

<u>1st Floor</u>: Trainers Office; Weight Room; Concession Stand <u>2nd Floor</u>: Football Offices; Dance Center

#### 3rd Floor: Athletic Offices & Conference Room Classrooms R313, R314, R318, & R319

### **Classroom Trailers "T" Buildings**

- T8: Located off of Lee Campus Road (fire lane) by the Dome.
- T9: Located off of Lee Campus Road (fire lane) by the Girls Locker room. Shares trailer space with T10.
- T10: Located off of Lee Campus Road (fire lane) by the Faculty Dining Room. Shares trailer space with T9.



# Academic Services Center "S" Building — 1st Floor First floor classrooms and ASP a