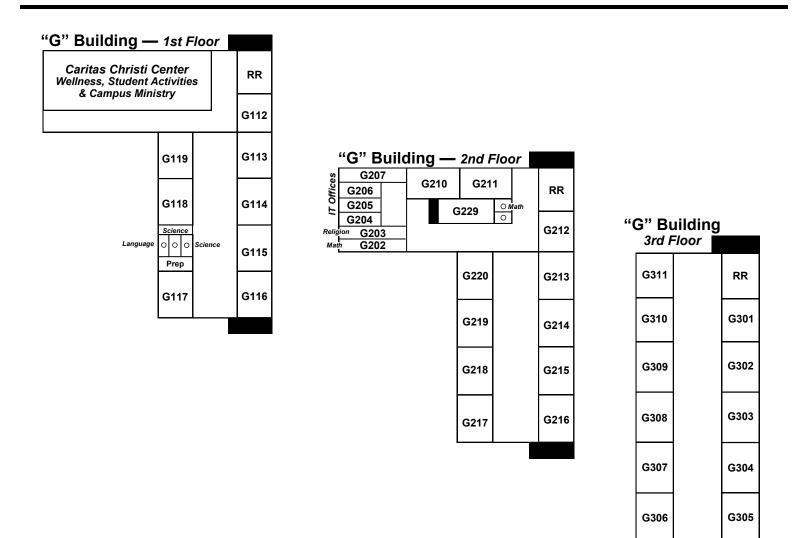

# Santa Margarita Catholic High School CLASSROOM LOCATOR

22062 Antonio Parkway \* Rancho Santa Margarita, CA 92688 (949) 766-6000